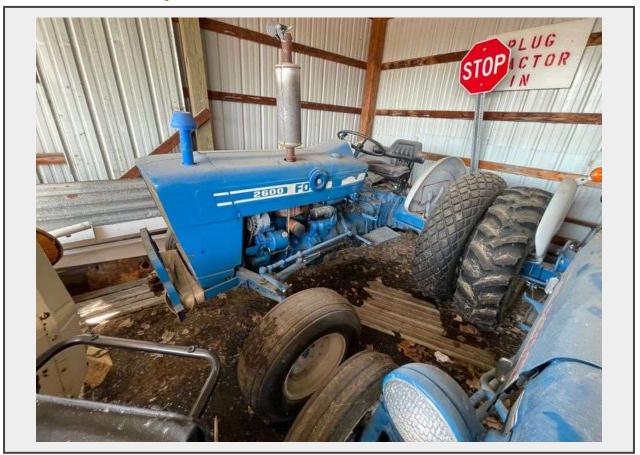

## Description

FORD 2600 TRACTOR SERIAL NUMBER C489550

FORD 2000 TRACTOR SERIAL NUMBER D2NN7006A, HAS FLAT TIRE

FORD 6640 TRACTOR SERIAL NUMBER BD47729, SMOKES TERRIBLY, INCLUDES MOTRIM BAT WINGS-SERIAL #28160