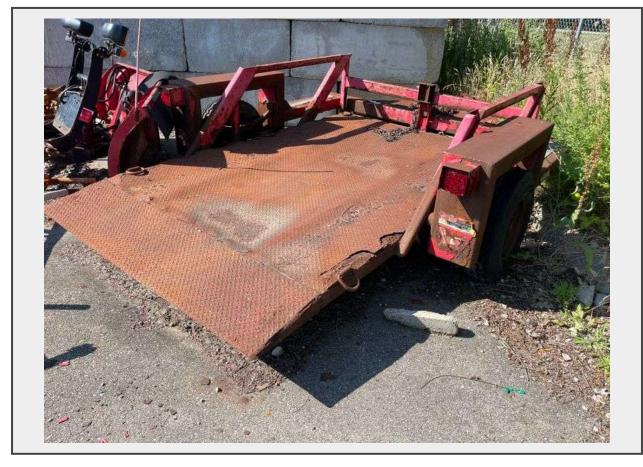

Sale Name: L'Anse Creuse Public Schools ITEM AUCTION, MI

**LOT L6 - TILT TRAILER** 

## **Description**

MINI TILT TRAILER

\*\*\*Due to the fact that we are NOT certified mechanics, and the information provided above is given to us from the seller, IT IS YOUR RESPONSIBLITY TO INSPECT AND VALIDATE THIS AUCTION ITEM BEFORE BIDDING. All items are sold as is, where is, with no warranty implied. Once placed, all bids are final. If you win the item without inspecting it first, you will NOT be entitled to any refund of any kind. Please bid accordingly.\*\*\*