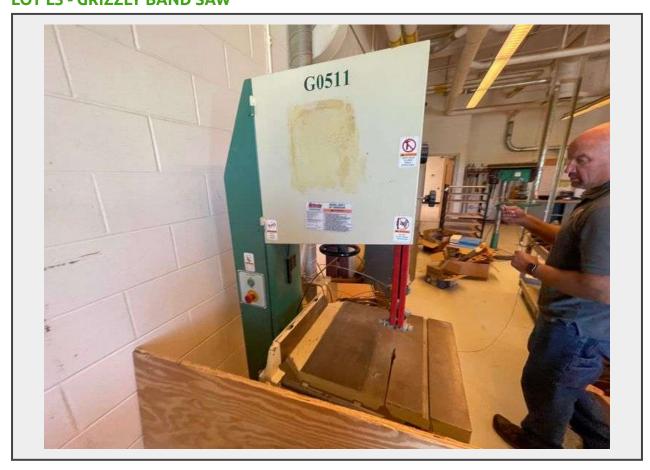

Sale Name: Whitehall Schools, MI LOT L3 - GRIZZLY BAND SAW

## **Description**

**GRIZZLY BAND SAW** 

MODEL G0511

**INCLUDES MISC. BLADES** 

WORKING CONDITION WHEN LAST USED

\*\*Due to the fact that we are NOT certified mechanics, and the information provided above is given to us from the seller, IT IS YOUR RESPONSIBLITY TO INSPECT AND VALIDATE THIS AUCTION ITEM BEFORE BIDDING. All items are sold as is, where is, with no warranty implied. Once placed, all bids are final. If you win the item without inspecting it first, you will NOT be entitled to any refund of any kind. Please bid accordingly.\*\*\*