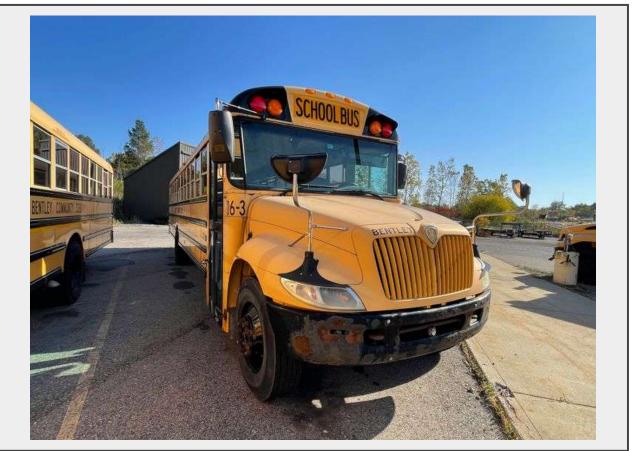

## Sale Name: BENTLEY COMMUNITY SCHOOLS, MI LOT L06-3 - 2007 IC PB105 W/ INTERNATIONAL DT460

## **Year** 2007

Make IC Model PB105 Engine INTERNATIONAL DT460 Fuel DIESEL Brakes AIR Pass Cap. 77 Mileage 96,491

## Description

VEH #: 06-3 YEAR: 2007 MAKE: IC MODEL: PB105 ENGINE: INTERNATIONAL DT460 FUEL TYPE: DIESEL TRANSMISSION (AUTO/MANUAL): AUTO BRAKES (AIR OR HYD): AIR MILES: 96491 PASSENGER CAPACITY: 77 VIN#: 4DRBUAANX7B365048 **NOTES**: RUNS AND DRIVES, PASSED INSPECTION FOR LAST SCHOOL YEAR, REMOVED FROM SERVICE IN JULY, HAS SOME SEAT RIPS, MAY HAVE POSSIBLE INJECTION ISSUES, NO OTHER KNOWN MECHANICAL ISSUES https://youtu.be/bpayMuLTaM0