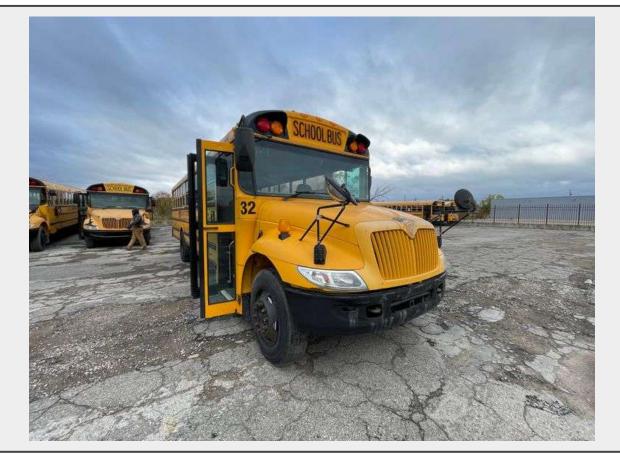

## LOT L32 - 2005 IC PB105 W/ DT466

**Year** 2005

Make IC

Model PB105

Engine DT466

Fuel DIESEL

**Brakes** AIR

Pass Cap. 65

## **Description**

VEH #: 32 YEAR: 2005 MAKE: IC

MODEL: PB105 ENGINE: DT466 FUEL TYPE: DIESEL

TRANSMISSION (AUTO/MANUAL): AUTO

BRAKES (AIR OR HYD): AIR

MILES: 169639

PASSENGER CAPACITY: 65 VIN#: 4DRBUAAN55B981429