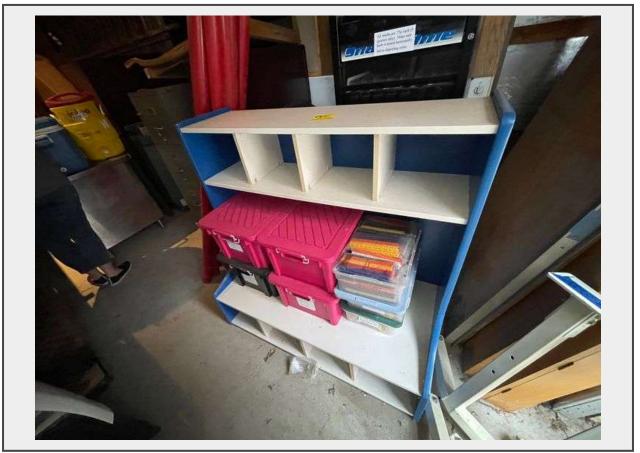

## Description

WOODEN CUBBY SHELF W/ TOTES

BOOKSHELVES

ROLLING CART WITH TOTES-CONTAINS LARGE LOT OF MATH EDUCATION MATERIALS

SPEEDAIRE AIR COMPRESSOR

ENGINE STAND

ALL ITEMS ARE IN UNKNOWN CONDITION UNLESS NOTED. ITEMS WORKED WHEN PUT INTO STORAGE.