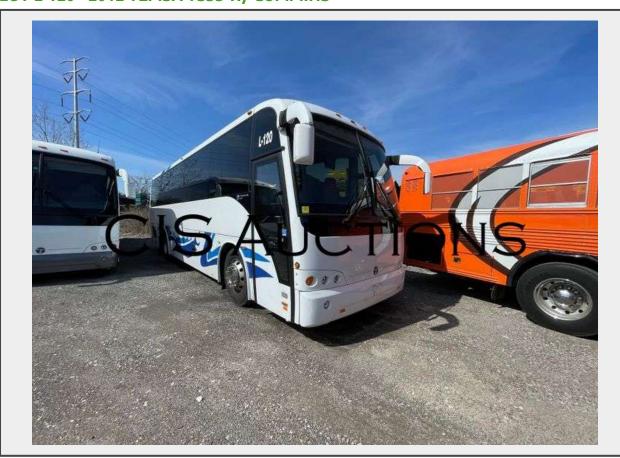

Sale Name: CORPORATE TRANSPORTATION, OH LOT L-120 - 2012 TEMSA TS35 W/ CUMMINS

Year 2012 Make TEMSA Model TS35

**Engine** CUMMINS

**Brakes** AIR

Mileage 317,357

## **Description**

VEH #: L-120 YEAR: 2012 MAKE: TEMSA MODEL: TS35 ENGINE: CUMMINS FUEL TYPE: DIESEL

TRANSMISSION (AUTO/MANUAL): AUTO

BRAKES (AIR OR HYD): AIR

**MILES**: 317357

PASSENGER CAPACITY: 40 VIN#: NLTRPPR7XC1000062