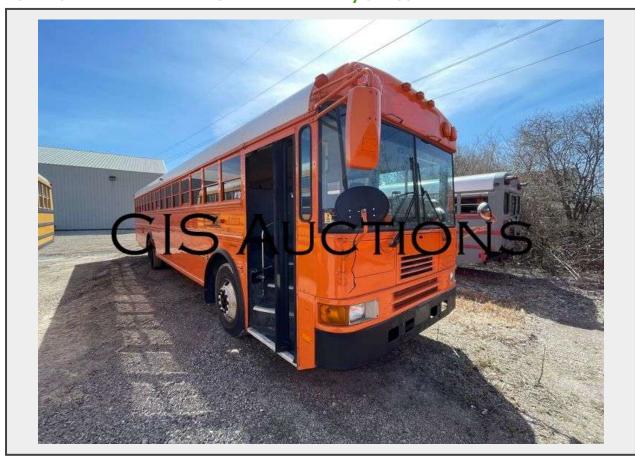

## **LOT L101 - 1999 INTERNATIONAL AMTRAM W/ DT466E**

**Year** 1999

**Make INTERNATIONAL** 

Model AMTRAM Engine DT466E Fuel DIESEL

Brakes AIR

Pass Cap. 84

Mileage 198,954

## **Description**

**VEH #**: 101 **YEAR**: 1999

**MAKE: INTERNATIONAL** 

MODEL: AMTRAM ENGINE: DT466E FUEL TYPE: DIESEL

TRANSMISSION (AUTO/MANUAL): AUTO

BRAKES (AIR OR HYD): AIR

**MILES**: 198954

PASSENGER CAPACITY: 84 VIN#: 1HVBGAARXXA022027