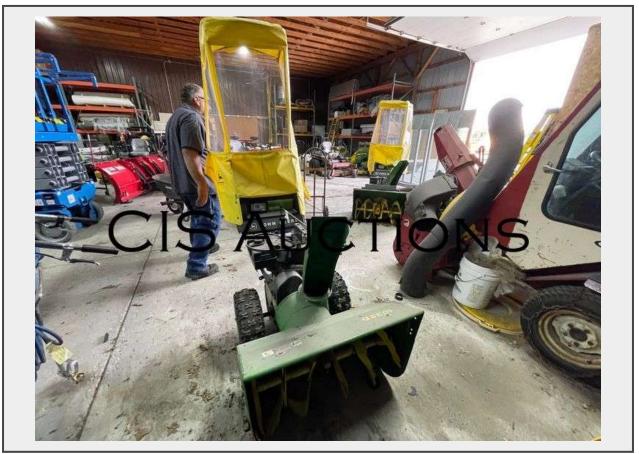

Sale Name: Grand Haven Area Public Schools, MI LOT L3 - JOHN DEERE WALK BEHIND SNOWBLOWER

## **Description** JOHN DEERE WALK BEHIND SNOWBLOWER MODEL 1032D SERIAL # MO1032D190401 NO KNOWN MECHANICAL ISSUES

\*\*\*Due to the fact that we are NOT certified mechanics, and the information provided above is given to us from the seller, IT IS YOUR RESPONSIBLITY TO INSPECT AND VALIDATE THIS AUCTION ITEM BEFORE BIDDING. All items are sold as is, where is, with no warranty implied. Once placed, all bids are final. If you win the item without inspecting it first, you will NOT be entitled to any refund of any kind. Please bid accordingly.\*\*\*