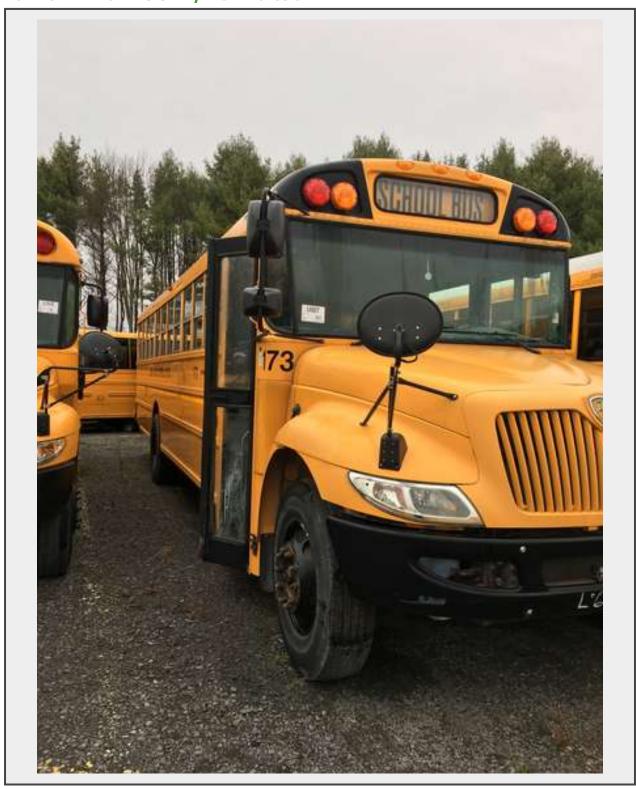

## Sale Name: Don Brown Bus Sales Inc., New York LOT L6927 - 2012 IC CE W/ MaxxForce DT

Year 2012 Make IC Bus Model CE

**Engine** MaxxForce DT

Fuel Diesel Brakes Air Pass Cap. 66 Mileage 81,310

## **Description**

VEH #: L6927 YEAR: 2012 MAKE: IC Bus MODEL: CE Series ENGINE: MaxxForce DT

**FUEL**: Diesel

**TRANSMISSION**: Automatic

BRAKES: Air MILES: 81,310 PASS CAPACITY: 66

**VIN#**: 4DRBUAAN1CB617845

**NOTES**: Runs and drives, no known issues. Verified run date: 11/13/20. Functionality test preformed; bus moves forward, backward, and brakes work. Body is in good

shape. Tires: 5/10 (10 new). Selling to make room for new inventory.