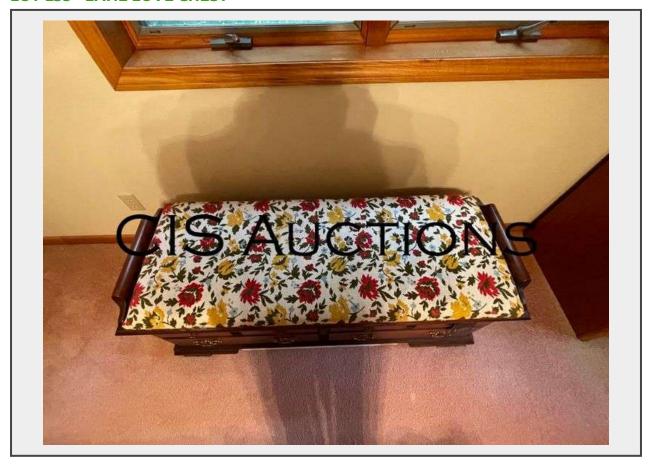

## **Description**

LANE LOVE CHEST

PUSH BUTTON LATCH FOR TOP LID

**SEAT CUSHION ON TOP** 

ALL ITEMS ARE SOLD IN AS IN CONDITION. THERE ARE NO REFUNDS GIVEN AFTER ITEM IS PURCHASED. BUYER IS RESPONSIBLE FOR BRINGING ALL ITEMS NEEDED TO PICK UP ITEMS-BOXES, CONTAINERS, MOVING SUPPLIES, TRAILERS, TRUCKS, AND HELP. THERE WILL BE NO ASSISTANCE GIVEN FROM SELLER TO PACKAGE UP AND LOAD ITEMS.