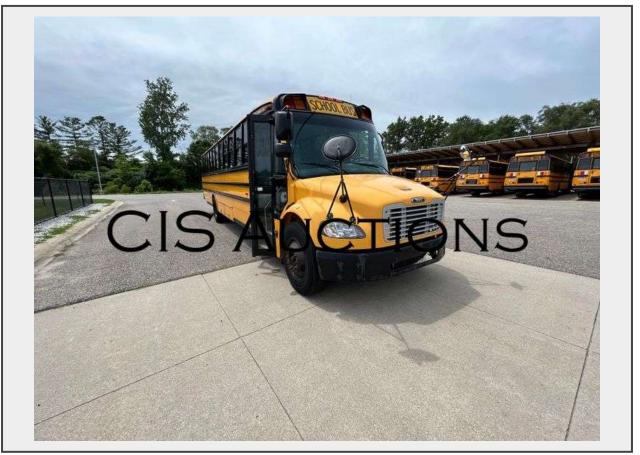

Sale Name: Hudsonville Public Schools, MI LOT L81 - 2009 THOMAS C2 W/ MBE 926

## **Year** 2009

Make THOMAS Model C2 Engine MBE 926 Fuel DIESEL Brakes AIR Pass Cap. 77 Mileage 118,210

## Description

VEH #: 81 YEAR: 2009 MAKE: THOMAS MODEL: C2 ENGINE: MBE 926 FUEL TYPE: DIESEL TRANSMISSION (AUTO/MANUAL): AUTO BRAKES (AIR OR HYD): AIR MILES: 118210 PASSENGER CAPACITY: 77 VIN#: 4UZABRDJ69CAJ9734 NOTES: RUNS AND DRIVES, NO KNOWN MECHANICAL ISSUES, NOT CURRENTLY INSPECTED, REMOVED FROM ACTIVE SERVICE MARCH 2023 \*\*\*Due to the fact that we are NOT certified mechanics, and the information provided above is given to us from the seller, IT IS YOUR RESPONSIBLITY TO INSPECT AND VALIDATE THIS AUCTION ITEM BEFORE BIDDING. All items are sold as is, where is, with no warranty implied. Once placed, all bids are final. If you win the item without inspecting it first, you will NOT be entitled to any refund of any kind. Please bid accordingly.\*\*\*