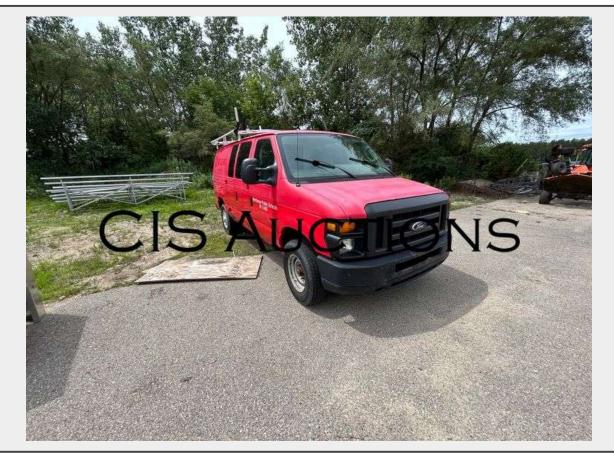

## LOT L20 - 2009 FORD E-250 W/ 4.6L

Year 2009 Make FORD Model E-250 Engine 4.6L Brakes HYD Mileage 106,114

## **Description**

VEH #: 20 YEAR: 2009 MAKE: FORD MODEL: E-250 ENGINE: 4.6L FUEL TYPE: GAS

TRANSMISSION (AUTO/MANUAL): AUTO

BRAKES (AIR OR HYD): HYD

MILES: 106114

VIN#: 1FTNE24W09DA23074

NOTES: STARTS, HAS TRANSMISSION ISSUES, WILL NEED TO BE TOWED AWAY