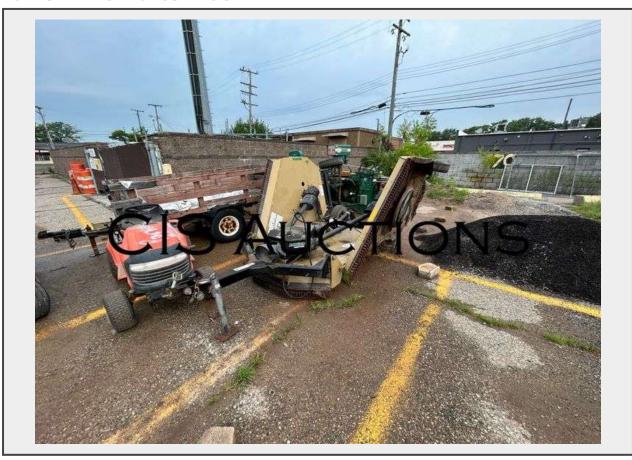

## **Description**

**RANGER LAND PRIDE** 

**BRUSH HOG** 

MODEL RC2512

PTO SHAFT IS BENT

NO OTHER KNOWN MECHANICAL ISSUES