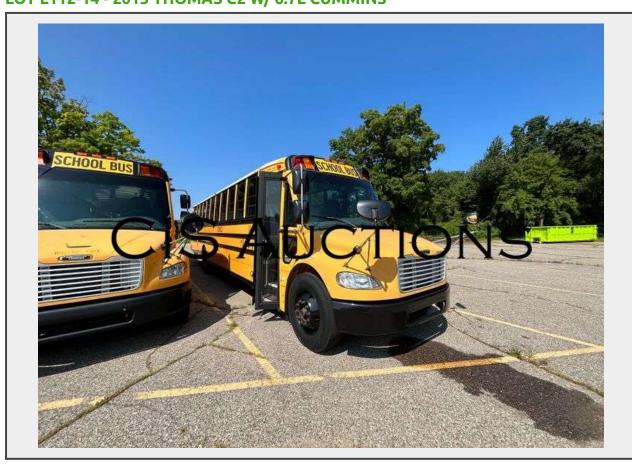

## Sale Name: Walled Lake Consolidated School District, MI LOT L112-14 - 2015 THOMAS C2 W/ 6.7L CUMMINS

**Year** 2015

Make THOMAS

Model C2

**Engine** 6.7L CUMMINS

Fuel DIESEL Brakes AIR Pass Cap. 77

**Mileage** 74,770

## **Description**

VEH #: 112-14 YEAR: 2015 MAKE: THOMAS MODEL: C2

**ENGINE**: 6.7L CUMMINS **FUEL TYPE**: DIESEL

TRANSMISSION (AUTO/MANUAL): AUTO

BRAKES (AIR OR HYD): AIR

**MILES**: 74770

PASSENGER CAPACITY: 77 VIN#: 4UZABRDTXFCGE2640 **NOTES**: RUNS AND DRIVES, HAS NEW COOLANT TUBE, DOES HAVE COOLANT LEAK-SHOULD NO BE DRIVEN OFF THE LOT DUE TO OVERHEATING, NO OTHER KNOWN MECHANICAL ISSUES