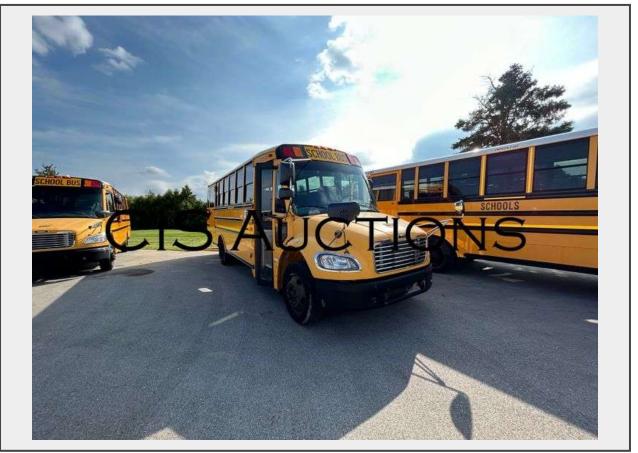

## Sale Name: Chippewa Valley Schools, MI LOT L204 - 2012 THOMAS C2 W/ 6.7L CUMMINS ISB

## Description

VEH #: 204 YEAR: 2012 MAKE: THOMAS MODEL: C2 ENGINE: 6.7L CUMMINS ISB FUEL TYPE: DIESEL TRANSMISSION (AUTO/MANUAL): AUTO BRAKES (AIR OR HYD): AIR MILES: 138949 PASSENGER CAPACITY: 77 VIN#: 4UZABRDT5CCBL7511 NOTES: RUNS AND DRIVES, NO KNOWN MECHANICAL ISSUES, NOT CURRENTLY INSPECTED, IF REQUESTED MORE SEATS CAN BE PROVIDED. \*\*\*Due to the fact that we are NOT certified mechanics, and the information provided above is given to us from the seller, IT IS YOUR RESPONSIBLITY TO INSPECT AND VALIDATE THIS AUCTION ITEM BEFORE BIDDING. All items are sold as is, where is, with no warranty implied. Once placed, all bids are final. If you win the item without inspecting it first, you will NOT be entitled to any refund of any kind. Please bid accordingly.\*\*\*