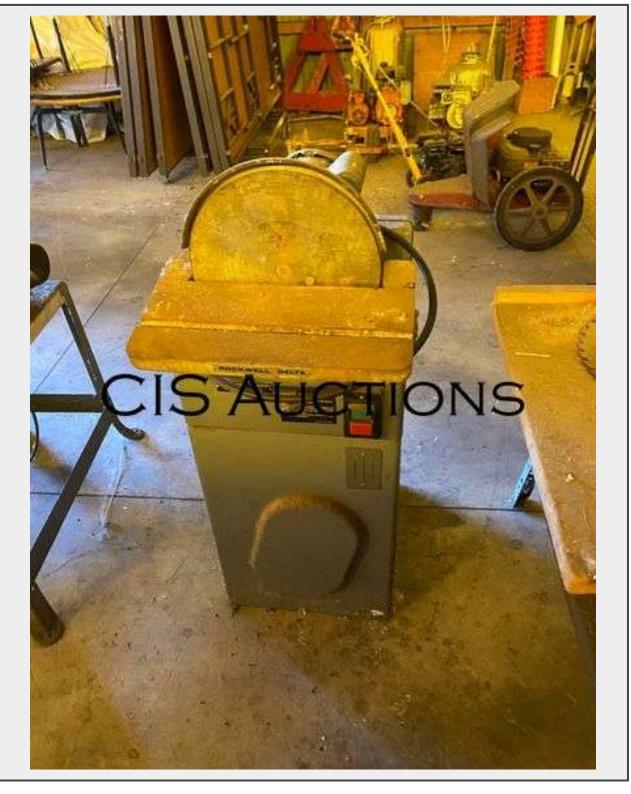

## Sale Name: ALGONAC COMMUNITY SCHOOLS LOT L14 - ROCKWELL DELTA GRINDER

## Description

ROCKWELL DELTA GRINDER

ITEM SOLD IN AS IS CONDITION-UNKNOWN WORKING CONDITION