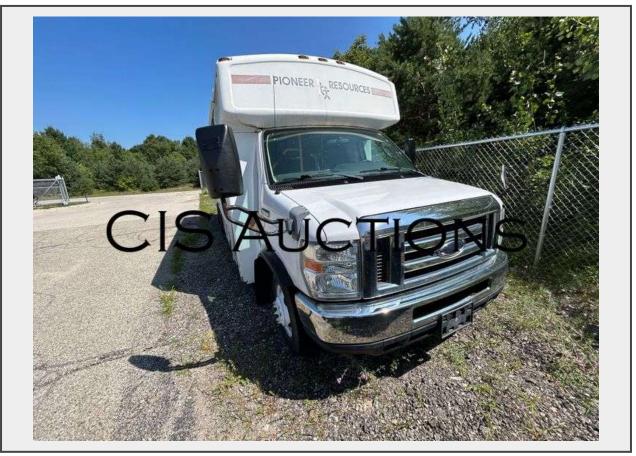

## Sale Name: Pioneer Resources, MI LOT L29 - 2013 FORD E-450 CUTAWAY W/ 6.8L ENGINE

## **Year** 2013

Make FORD Model E-450 CUTAWAY Engine 6.8L Fuel GAS Brakes HYD Pass Cap. 16 Mileage 112,524

## Description

VEH #: 29 YEAR: 2013 MAKE: FORD MODEL: E-450 CUTAWAY ENGINE: 6.8L FUEL TYPE: Gas TRANSMISSION (AUTO/MANUAL): AUTO BRAKES (AIR OR HYD): HYD MILES: 112524 PASSENGER CAPACITY: 16 VIN#: 1FDFE4FS0DDB32729 **NOTES**: RUNS AND DRIVES, NOT CURRENTLY INSPECTED, REMOVED FROM SERVICE JULY 2022, LAST KNOWN WHEELCHAIR LIFT WORKS, NEEDS BATTERY, NEEDS CATALYTIC CONVERTER, RUST. https://youtu.be/PConTsxDMOU