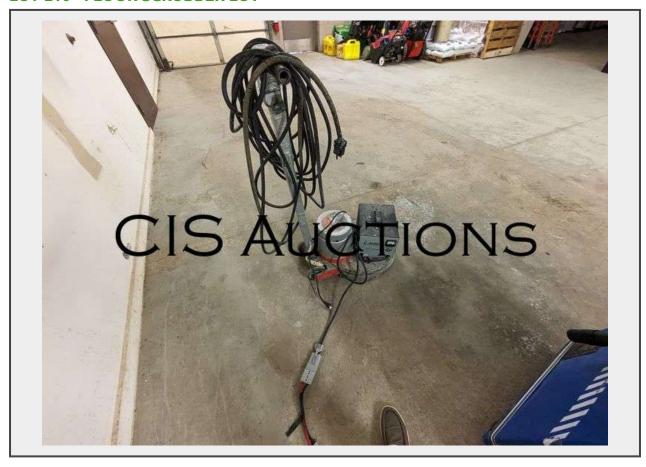

## Description

FLOOR SCRUBBER SCR BATTERY CHARGER MODEL NUMBER NO.: 8.628-409.0 SERIAL NO.: 381600125

**NOTES:** LAST KNOWN IN WORKING CONDITION.

\*\*\*Due to the fact that we are NOT certified mechanics, and the information provided above is given to us from the seller, IT IS YOUR RESPONSIBLITY TO INSPECT AND VALIDATE THIS AUCTION ITEM BEFORE BIDDING. All items are sold as is, where is, with no warranty implied. Once placed, all bids are final. If you win the item without inspecting it first, you will NOT be entitled to any refund of any kind. Please bid accordingly.\*\*\*