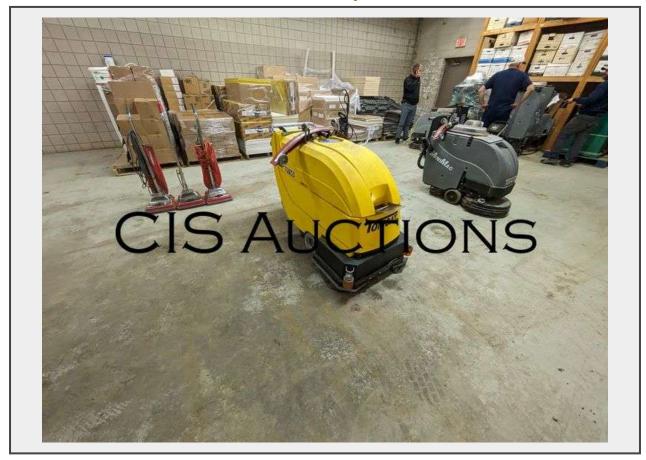

## **LOT L12 - TOMCAT 2700 FLOOR SCRUBBER W/ CHARGER**

**Description** 

TOMCAT 2700 FLOOR SCRUBBER W/ CHARGER CHARGER MODEL NUMBER NO.: 13110-75

**NOTES: LAST KNOWN IN WORKING CONDITION.** 

\*\*\*Due to the fact that we are NOT certified mechanics, and the information provided above is given to us from the seller, IT IS YOUR RESPONSIBLITY TO INSPECT AND VALIDATE THIS AUCTION ITEM BEFORE BIDDING. All items are sold as is, where is, with no warranty implied. Once placed, all bids are final. If you win the item without inspecting it first, you will NOT be entitled to any refund of any kind. Please bid accordingly.\*\*\*