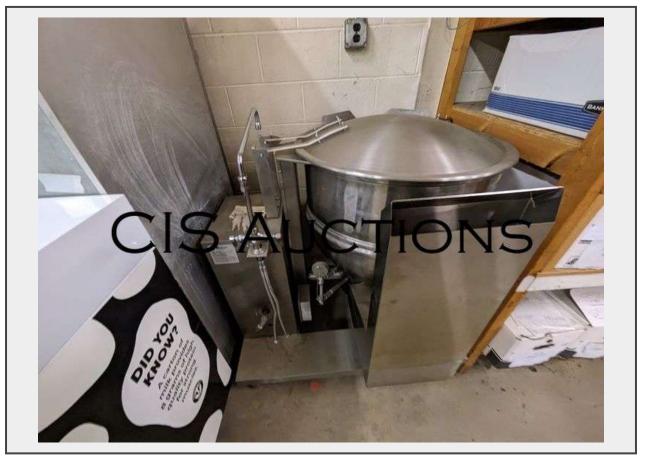

## Sale Name: ROMEO COMMUNITY SCHOOLS, MI LOT L19 - GROEN SOUP SETTER

Description GROEN SOUP SETTER MODEL: DHT/60 SERIAL NO.: 100925 NOTES: LAST KNOWN IN WORKING CONDITION.

\*\*\*Due to the fact that we are NOT certified mechanics, and the information provided above is given to us from the seller, IT IS YOUR RESPONSIBLITY TO INSPECT AND VALIDATE THIS AUCTION ITEM BEFORE BIDDING. All items are sold as is, where is, with no warranty implied. Once placed, all bids are final. If you win the item without inspecting it first, you will NOT be entitled to any refund of any kind. Please bid accordingly.\*\*\*