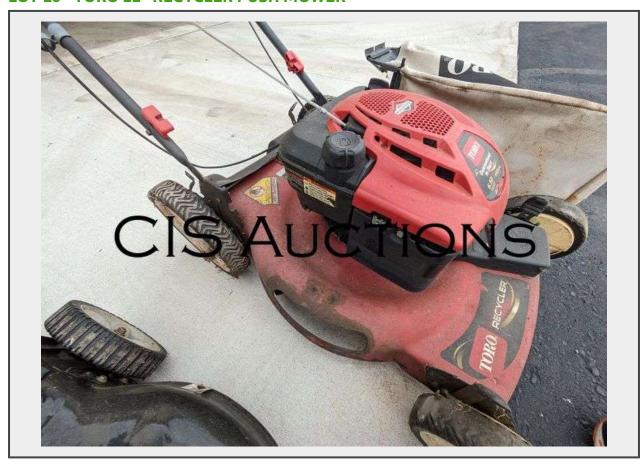

Sale Name: HOLLAND PUBLIC SCHOOLS, MI
LOT L6 - TORO 22" RECYCLER PUSH MOWER

**Description**TORO 22" RECYCLER PUSH MOWER

MAKE: TORO MODEL: RECYCLER SERIAL: 21038 20065

**NOTES: WORKED WHEN LAST USED** 

\*\*\*Due to the fact that we are NOT certified mechanics, and the information provided above is given to us from the seller, IT IS YOUR RESPONSIBLITY TO INSPECT AND VALIDATE THIS AUCTION ITEM BEFORE BIDDING. All items are sold as is, where is, with no warranty implied. Once placed, all bids are final. If you win the item without inspecting it first, you will NOT be entitled to any refund of any kind. Please bid accordingly.\*\*\*