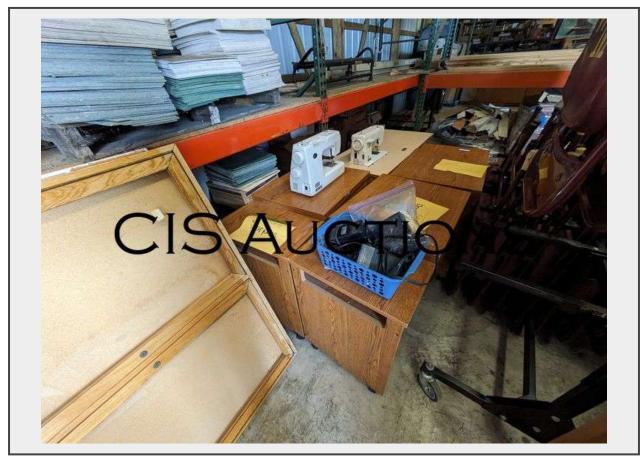

## **LOT L15 - LOT OF SEWING MACHINES**

## Description

LOT OF SEWING MACHINES

QTY: APPROX. 4 MODEL NO.: S-750

MODEL NO.: 385.17628890

**NOTES:** ITEMS IN UNKNOWN CONDITION.