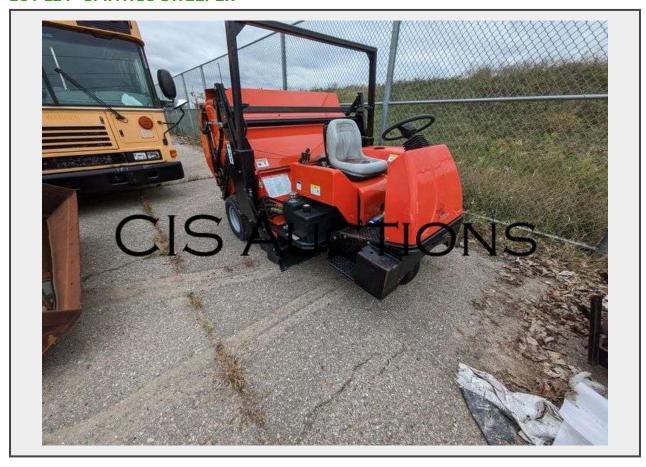

## **Description**

SMITHCO SWEEPER MODEL NO.: 78-000-CI SERIAL NO.: G1736

**NOTES:** 

DOESN'T RUN OR DRIVE, HAS CARBURETOR ISSUES, ITEM IN UNKNOWN CONDITION.