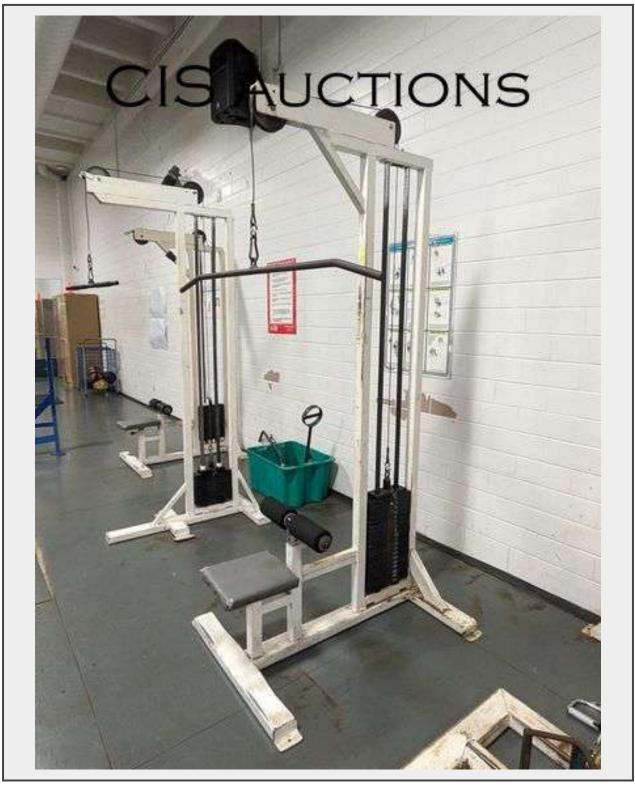

## Sale Name: GRAND LEDGE PUBLIC SCHOOLS, MI LOT L10 - LAT PULL DOWN

Description

LAT PULL DOWN INCLUDES 200LBS IN PLATES UNKNOWN BRAND