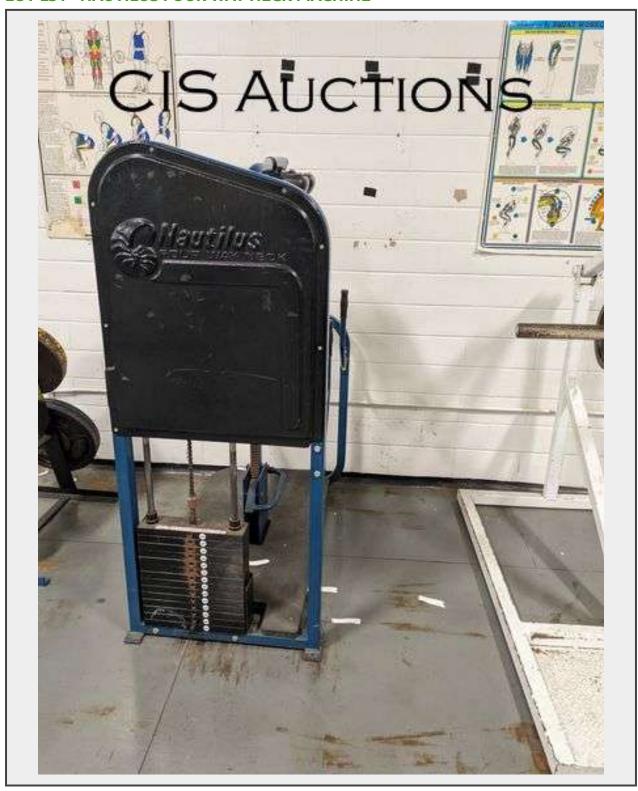

Sale Name: GRAND LEDGE PUBLIC SCHOOLS, MI
LOT L31 - NAUTILUS FOUR WAY NECK MACHINE

## **Description**

NAUTILUS FOUR WAY NECK MACHINE W/150LBS IN PLATES