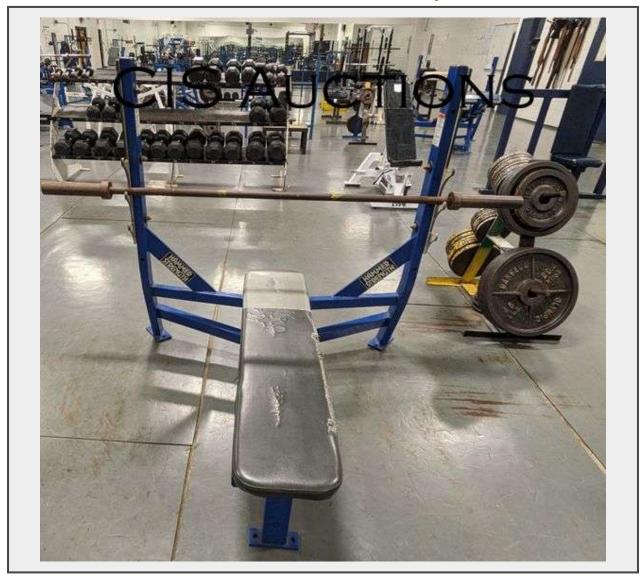

Sale Name: GRAND LEDGE PUBLIC SCHOOLS, MI

**LOT L40 - HAMMER STRENGTH OLYMPIC FLAT BENCH W/BAR** 

## **Description**

HAMMER STRENGTH OLYMPIC FLAT BENCH W/BAR

HAS MINOR COSMETIC DAMAGE TO THE SEAT