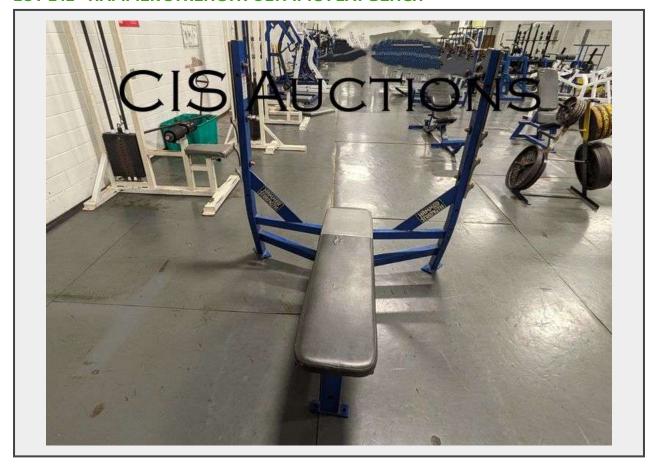

Sale Name: GRAND LEDGE PUBLIC SCHOOLS, MI

**LOT L42 - HAMMER STRENGTH OLYMPIC FLAT BENCH** 

## **Description**

HAMMER STRENGTH OLYMPIC FLAT BENCH