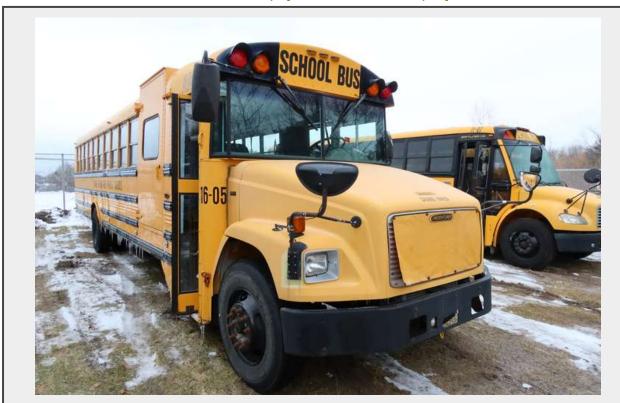

## LOT Bus 16-05 - 2005 Thomas FS65 (W/ Wheel Chair Lift) W/ Mercedes-Benz MBE

**Year** 2005

Make Thomas Model FS65

**Engine** Mercedes-Benz MBE 900

Fuel Diesel Pass Cap. 77 Mileage 133,282

## **Description**

**VEH #: 16-05 YEAR**: 2005

MAKE: Thomas Built Buses

MODEL: Freightliner FS65 W/ Wheel Chair Lift ENGINE: Mercedes MBE 900, 6 cylinder

**FUEL**: Diesel

TRANSMISSION: Automatic

**BRAKES**: Air MILES: 133,282 **PAX CAPACITY: 77** 

VIN#: 4UZAAXCS05CN82559

**NOTES**: Runs and drives, no known issues. Verified running condition: 01/11/21. Failed state inspection for current year due to plans of retirement. Tires: 5/10 (10 best).

Bus 16-05 Engine Video