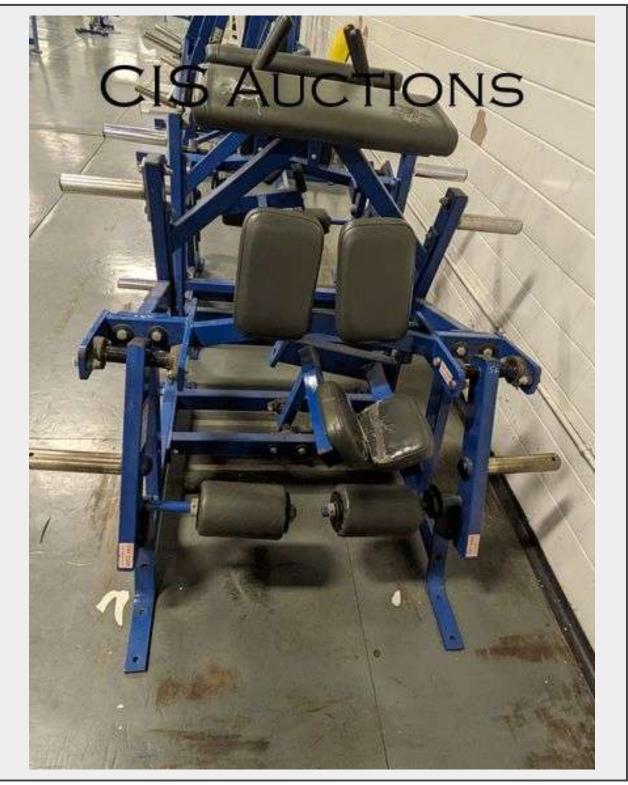

## Sale Name: GRAND LEDGE PUBLIC SCHOOLS, MI LOT L66 - HAMMER STRENGTH ISO-LATERAL KNEELING LEG CURL MACHINE

## Description

HAMMER STRENGTH ISO-LATERAL KNEELING LEG CURL MACHINE

SOME COSMETIC DAMAGE TO MATERIAL