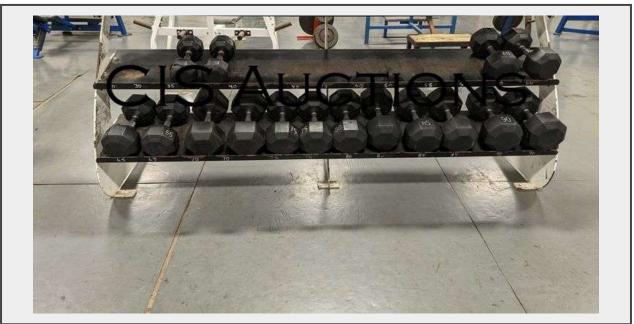

## Sale Name: GRAND LEDGE PUBLIC SCHOOLS, MI LOT LW7 - DUMBBELL WEIGHTS W/RACK

## Description

DUMBBELL WEIGHTS WITH RACK

MULTIPLE DIFFERENT SIZE WEIGHTS

QTY: 16