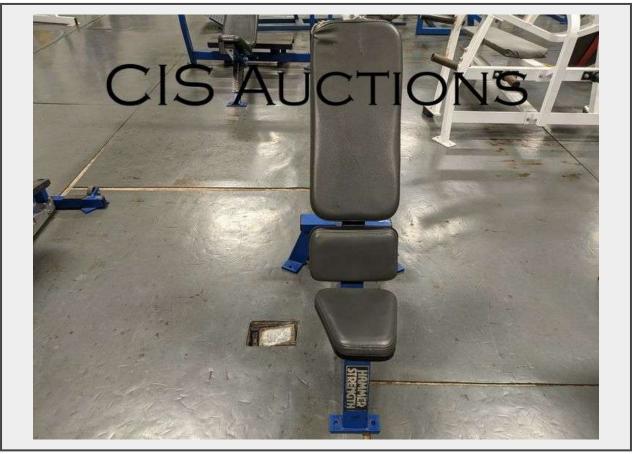

#### Description

HAMMER STRENGTH INCLINE BENCH

HAS MINOR COSMETIC DAMAGE TO THE TOP OF THE SEAT AS SEEN IN PICTURE