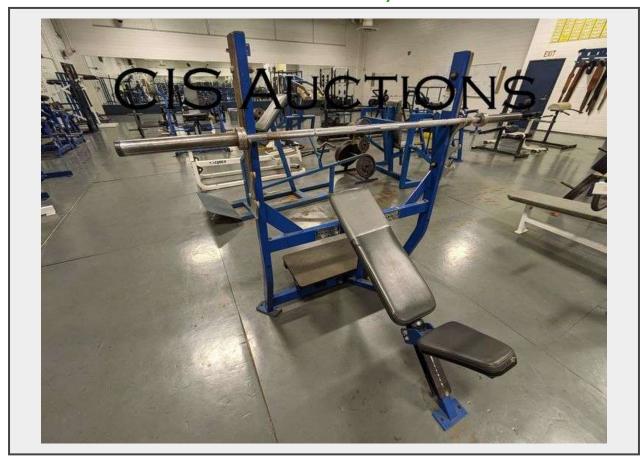

Sale Name: GRAND LEDGE PUBLIC SCHOOLS, MI

**LOT L36 - HAMMER STRENGTH INCLINE BENCH W/BAR** 

## **Description**

HAMMER STRENGTH INCLINE BENCH W/BAR