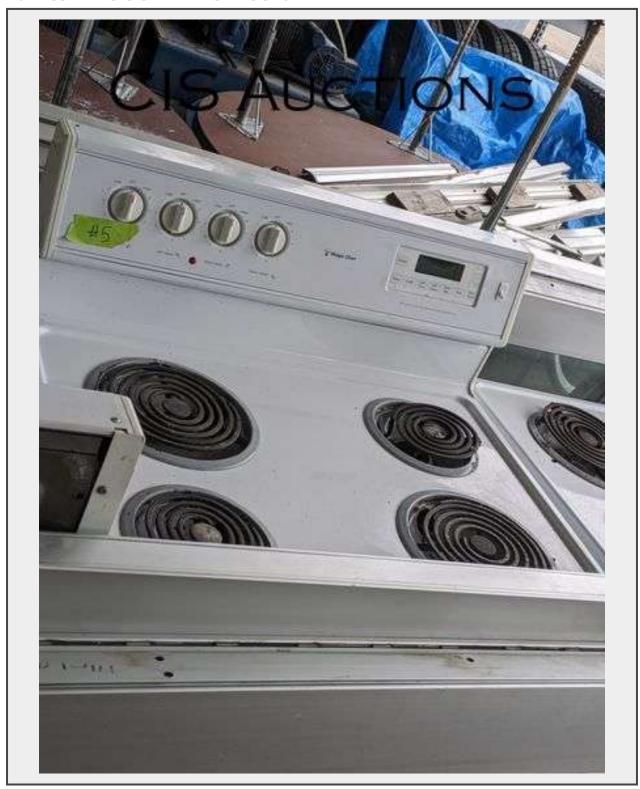

Sale Name: GRAND LEDGE PUBLIC SCHOOLS, MI

**LOT LS5 - MAGIC CHEF ELECTRIC STOVE** 

## **Description**

MAGIC CHEF ELECTRIC BURNER

220V

ITEM WORKED WHEN LAST USED