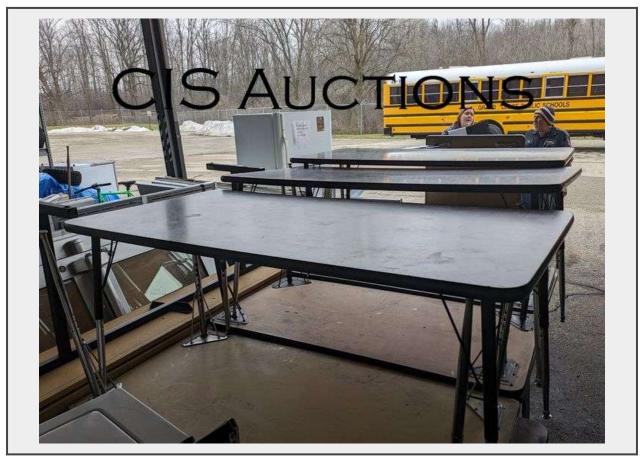

Sale Name: GRAND LEDGE PUBLIC SCHOOLS, MI

**LOT LT2 - BROWN RECTANGLE TABLES** 

## **Description**

**BROWN RECTANGLE TABLES** 

QTY: 10