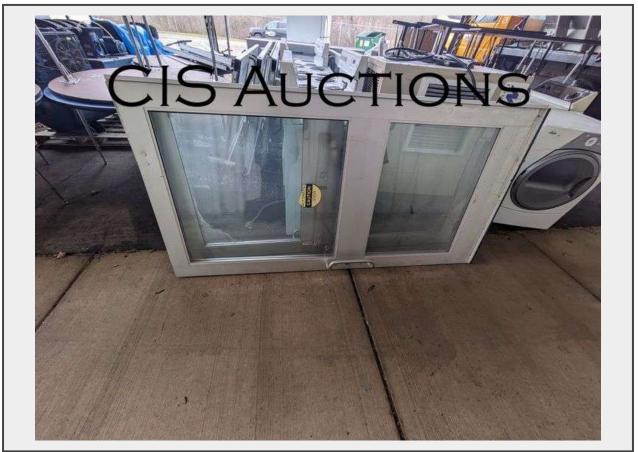

## Sale Name: GRAND LEDGE PUBLIC SCHOOLS, MI LOT LD2 - GLASS DOORS

## Description

**GLASS DOORS** 

UNKNOWN CONDITION

QTY: 2