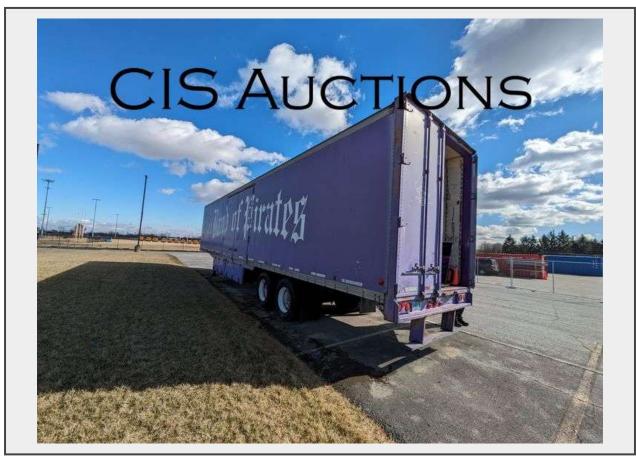

## **Description**

1985 SEMI TRAILER
KENTUCKY MANUFACTURING COMPANY
VIN# 1KKVE4820FL073130
NOT IN ACTIVE SERVICE
MAY NEED NEW TIRES- WILL NEED AIR FOR SURE
INCLUDES RAMPS- ALL OTHER ITEMS INSIDE TRAILER WILL BE
REMOVED BEFORE PICKUP