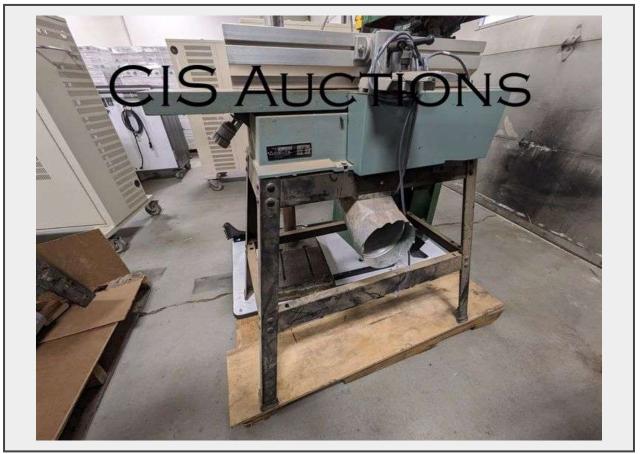

## Description

**DELTA JOINER** 

MODEL: 9027

**6" MOTORIZED JOINER** 

WORKED WHEN LAST USED

ITEMS MUST BE PICKED UP BY APRIL 5TH 2024. Buyer is responsible to bring all trailers, tools, transportation and assistance needed to retrieve your items with you for pick up. If you do not have the proper pick up equipment or assistance, you may be turned away until you have made those arrangements.