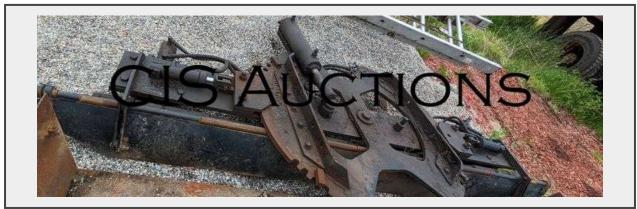

## Sale Name: CITY OF CROSWELL LOT L11 - 10FT DUMP TRUCK BELLY BLADE

## Description

10 FT DUMP TRUCK BELLY BLADE

\*\*\*Due to the fact that we are NOT certified mechanics, and the information provided above is given to us from the seller, IT IS YOUR RESPONSIBLITY TO INSPECT AND VALIDATE THIS AUCTION ITEM BEFORE BIDDING. All items are sold as is, where is, with no warranty implied. Once placed, all bids are final. If you win the item without inspecting it first, you will NOT be entitled to any refund of any kind. Please bid accordingly.\*\*\*