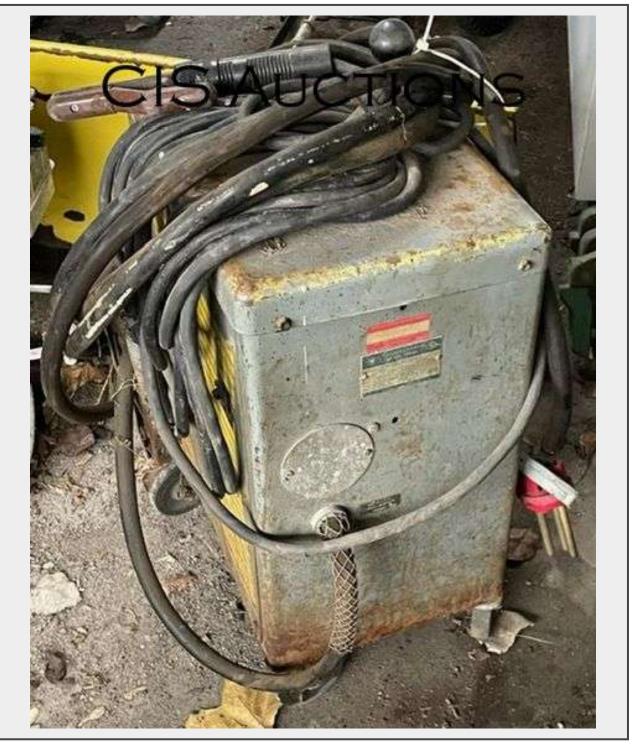

## Sale Name: L'ANSE CREUSE PUBLIC SCHOOLS, MI LOT L22 - WESTINGHOUSE ARC WELDER

## Description

WESTINGHOUSE ARC WELDER

IN USED CONDITION

Due to the fact that we are NOT certified mechanics, and the information provided above is given to us from the seller, IT IS YOUR RESPONSIBLITY TO INSPECT AND VALIDATE THIS AUCTION ITEM BEFORE BIDDING. All items are sold as is, where is, with no warranty implied. Once placed, all bids are final. If you win the item without inspecting it first, you will NOT be entitled to any refund of any kind. Please bid accordingly.