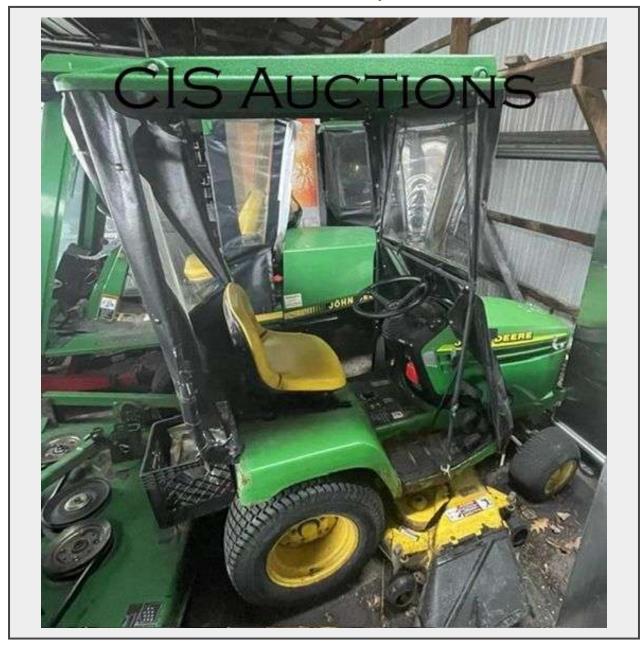

Sale Name: L'ANSE CREUSE PUBLIC SCHOOLS, MI

**LOT L27 - JOHN DEERE RIDING LAWN MOWER W/CAB** 

## **Description**

JOHN DEERE RIDING LAWN MOWER W/CAB

IN USED CONDITION

Due to the fact that we are NOT certified mechanics, and the information provided above is given to us from the seller, IT IS YOUR RESPONSIBLITY TO INSPECT AND VALIDATE THIS AUCTION ITEM BEFORE BIDDING. All items are sold as is, where is,