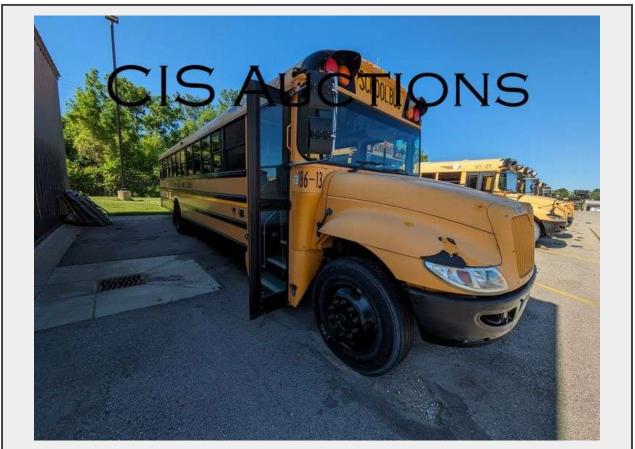

## Sale Name: L'ANSE CREUSE PUBLIC SCHOOLS, MI LOT L186-13 - 2013 INTERNATIONAL IC CE W/MAXXFORCE DT

Year 2013 Make INTERNATIONAL Model IC CE Engine MAXXFORCE DT Fuel DIESEL Brakes AIR Pass Cap. 71

## Description

VEH#:186-13 YEAR: 2013 MAKE: INTERNATIONAL MODEL: IC CE ENGINE: MAXXFORCE DT FUEL TYPE: DIESEL TRANSMISSION (AUTO/MANUAL): AUTO BRAKES (AIR OR HYD): AIR MILES: UNKNOWN PASSENGER CAPACITY: 71 VIN#: 4DRBUAANXDB307050 NOTES: DOES NOT RUN, ENGINE BAD/MULTIPLE CYLINDERS/EXCESSIVE SMOKING, EPA \*\*\*Due to the fact that we are NOT certified mechanics, and the information provided above is given to us from the seller, IT IS YOUR RESPONSIBLITY TO INSPECT AND VALIDATE THIS AUCTION ITEM BEFORE BIDDING. All items are sold as is, where is, with no warranty implied. Once placed, all bids are final. If you win the item without inspecting it first, you will NOT be entitled to any refund of any kind. Please bid accordingly.\*\*\*