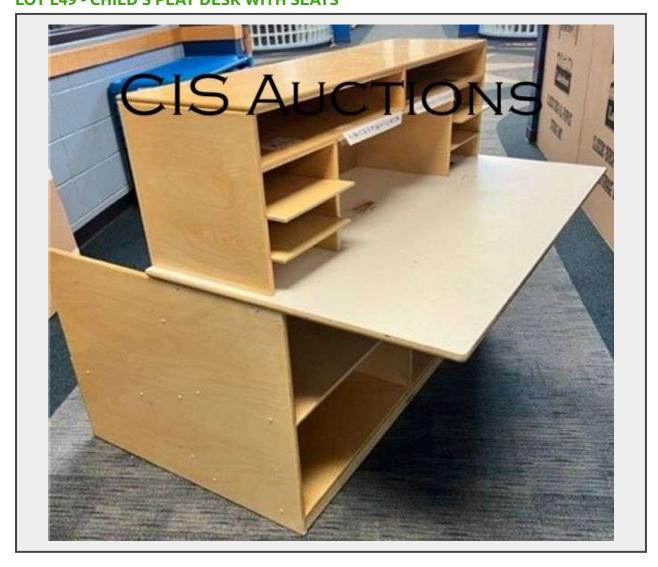

Sale Name: L'ANSE CREUSE PUBLIC SCHOOLS, MI LOT L49 - CHILD'S PLAY DESK WITH SEATS

## **Description**

CHILD'S PLAY DESK WITH SEATS

QTY: 1

IN USED CONDITION

Due to the fact that we are NOT certified mechanics, and the information provided above is given to us from the seller, IT IS YOUR RESPONSIBLITY TO INSPECT AND VALIDATE THIS AUCTION ITEM BEFORE BIDDING. All items are sold as is, where is, with no warranty implied. Once placed, all bids are final. If you win the item without inspecting it first, you