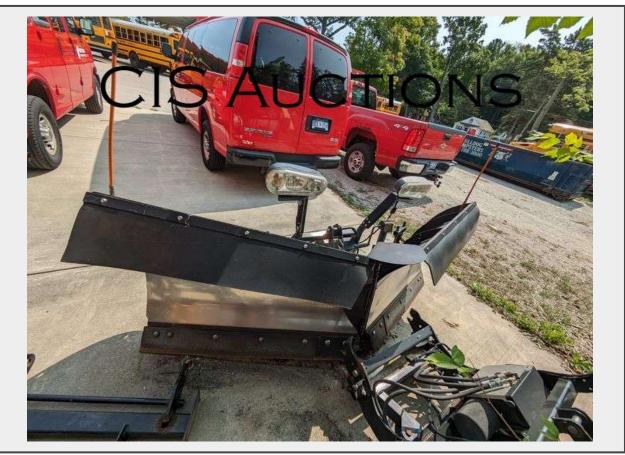

## Description

2013 SNOW DOGG PLOW

8FT 6 INCHES V-PLOW

MOUNTING BRACKET CRACKED

IN GOOD USED CONDITION