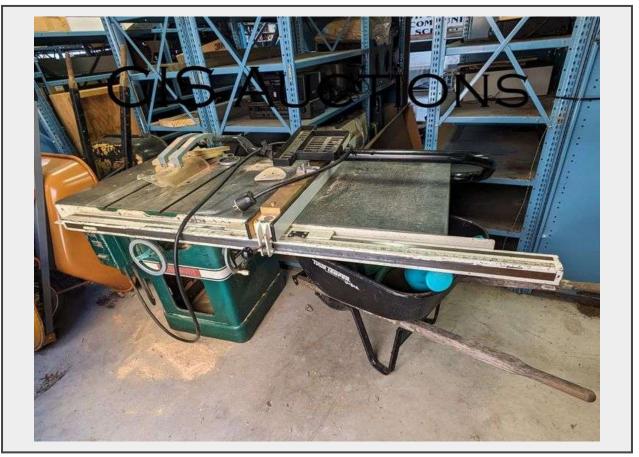

## Sale Name: ST. CHARLES COMMUNITY SCHOOLS, MI LOT L11 - TABLE SAW

Description TABLE SAW IN USED CONDITION

\*\*\*Due to the fact that we are NOT certified mechanics, and the information provided above is given to us from the seller, IT IS YOUR RESPONSIBLITY TO INSPECT AND VALIDATE THIS AUCTION ITEM BEFORE BIDDING. All items are sold as is, where is, with no warranty implied. Once placed, all bids are final. If you win the item without inspecting it first, you will NOT be entitled to any refund of any kind. Please bid accordingly.\*\*\*