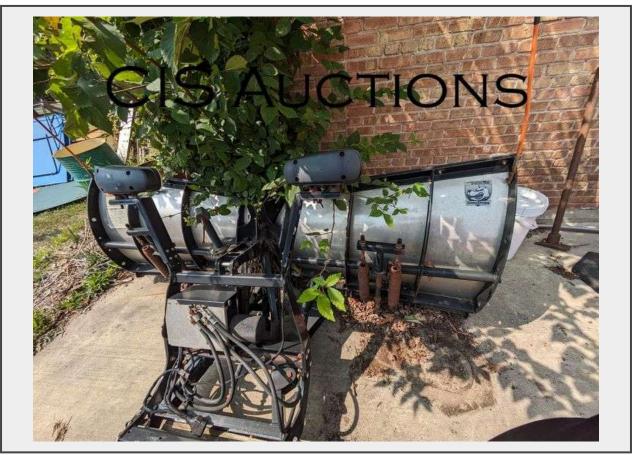

## Sale Name: WHITEHALL DISTRICT SCHOOLS, MI LOT L102 - SNOW DOGG PLOW

Description 2013 SNOW DOGG PLOW 8 FT 6 INCHES V-PLOW MOUNTING BRACKET CRACKED IN GOOD USED CONDITION