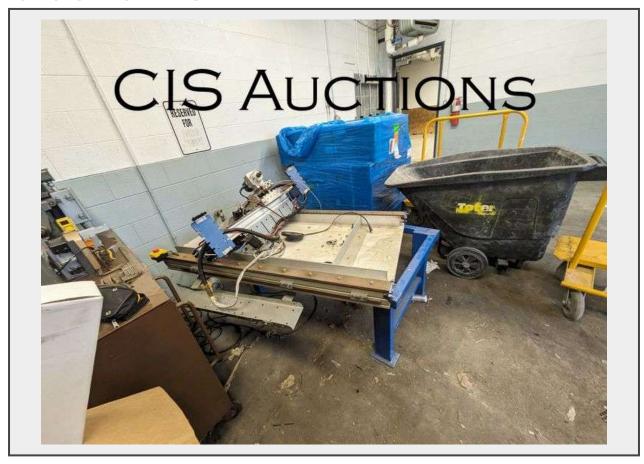

Sale Name: DEARBORN PUBLIC SCHOOLS, MI

**LOT L8 - UNKNOWN MACHINE** 

## **Description**

**UNKNOWN MACHINE** 

DISTRICT DOES NOT HAVE ANY INFORMATION ON MACHINE

UNKNOWN WORKING CONDITION