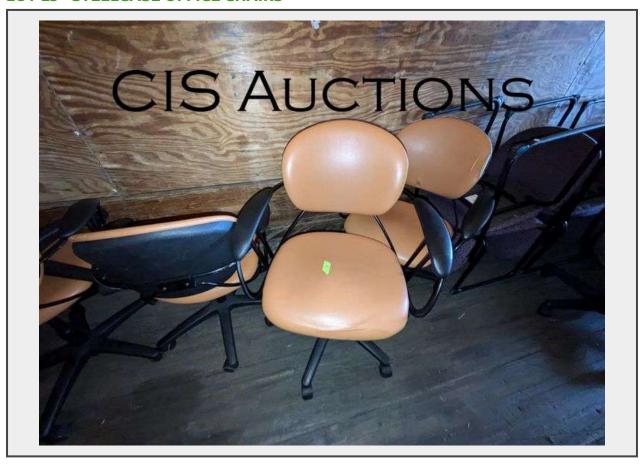

Sale Name: ALLENDALE PUBLIC SCHOOLS, MI

**LOT L5 - STEELCASE OFFICE CHAIRS** 

## **Description**

STEELCASE OFFICE CHAIRS

PEACH/ORANGE

MODEL: TS31101

**OTY: 10** 

SOME MATERIAL DAMAGE

IN USED CONDITION