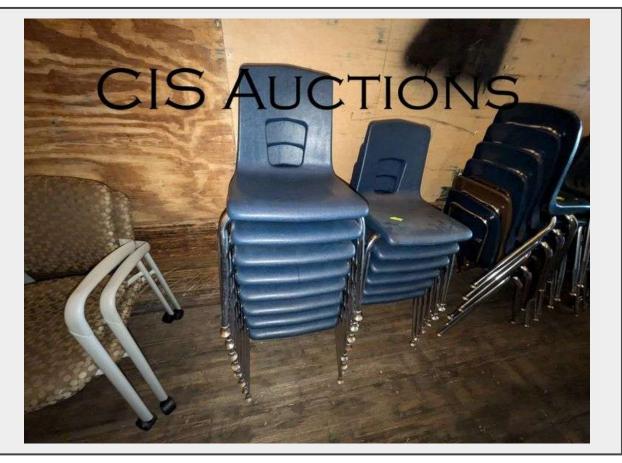

Sale Name: ALLENDALE PUBLIC SCHOOLS, MI

**LOT L20 - STUDENT CHAIRS** 

## **Description**

STUDENT CHAIRS

16" BLUE COLOR POLYETHYLENE STACKABLE CHAIRS WITH SQUARE CUT OUT

**QTY: 14** 

IN USED CONDITION