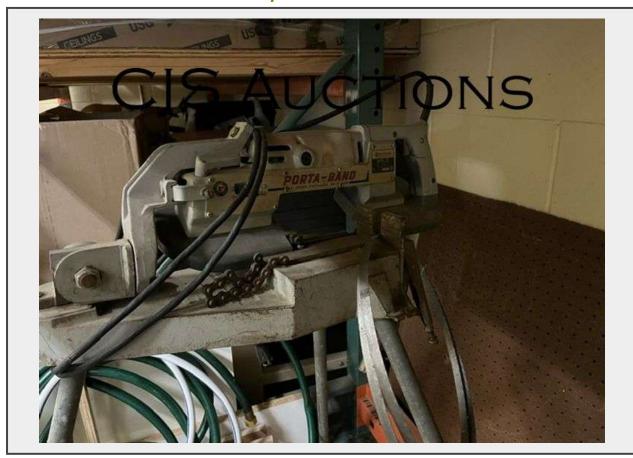

Sale Name: ALLENDALE PUBLIC SCHOOLS, MI LOT L53 - PORTABLE BAND SAW W/STAND

## **Description**

PORTABLE BAND SAW WITH STAND

WORKED WHEN LAST USED

IN USED CONDITION

ITEMS MUST BE PICKED UP BY DECEMBER 20TH NO EXCEPTIONS, PLEASE BID ACCORDINGLY!!!

\*\*\*Due to the fact that we are NOT certified mechanics, and the information provided above is given to us from the seller, IT IS YOUR RESPONSIBLITY TO INSPECT AND VALIDATE THIS AUCTION ITEM BEFORE BIDDING. All items are sold as is, where is, with no warranty implied. Once placed, all bids are final. If you win the item without inspecting it first, you will NOT be entitled to any refund of any kind. Please bid accordingly.\*\*\*